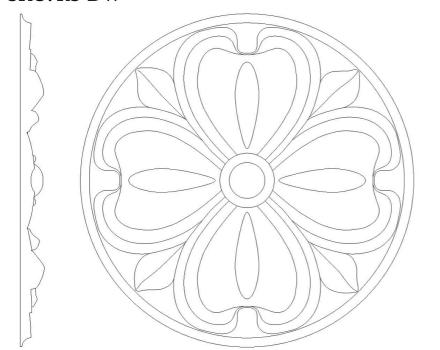

## Rosette - Classic Dogwood SKU: RS-DW

| Height | Width  | Depth |
|--------|--------|-------|
| 21/2"  | 21/2"  | 0.38" |
| 3"     | 3"     | 0.44" |
| 3 1/2" | 3 1/2" | 0.44" |
| 4"     | 4"     | 0.5"  |
| 4 1/2" | 4 1/2" | 0.5"  |
| 5"     | 5"     | 0.57" |
| 5 1/2" | 5 1/2" | 0.57" |
| 6"     | 6"     | 0.63" |