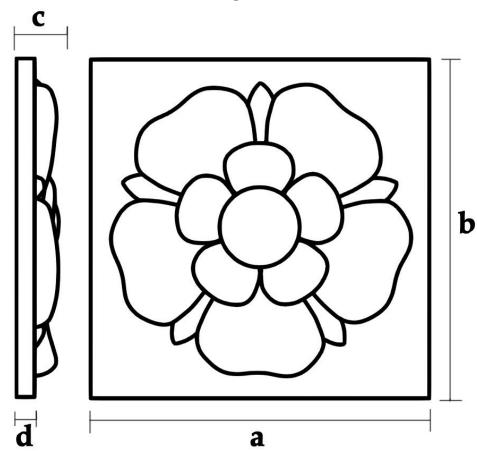

## Plaque - Tudor Rose

**SKU: PQ-TROSE** 

www.heartwoodcarving.com

| a          | b   | С     | d    |
|------------|-----|-------|------|
| 3"         | 3"  | 0.46" | 1/4" |
| 4"         | 4"  | 0.53" | 1/4" |
| 5 <b>"</b> | 5"  | 0.60" | 1/4" |
| 6"         | 6"  | 0.67" | 1/4" |
| 7"         | 7"  | 0.74" | 1/4" |
| 8"         | 8"  | 0.80" | 1/4" |
| 9"         | 9"  | 0.87" | 1/4" |
| 12"        | 12" | 1.08" | 1/4" |