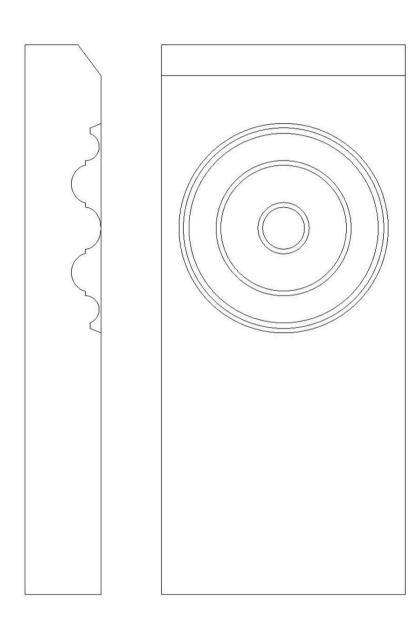

## Plinth - Bullseye #9 SKU: PL-BULL9

9" t x 3" w x 1.25" d, 2.00" diameter 9" t x 4" w x 1.25" d, 2.67" diameter 9" t x 5" w x 1.25" d, 3.33" diameter 9" t x 6" w x 1.25" d, 4.00" diameter 9" t x 7" w x 1.25" d, 4.67" diameter 9" t x 8" w x 1.25" d, 5.33" diameter 9" t x 9" w x 1.25" d, 6.00" diameter \*Custom sizes by request