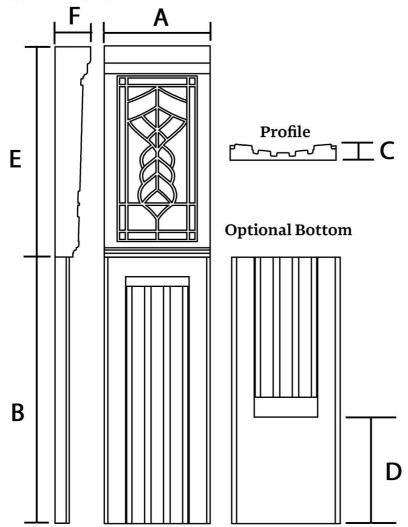

## Capital:

| Α                        | E   | F       |  |
|--------------------------|-----|---------|--|
| 3"                       | 6"  | 1 1/4"  |  |
| 4"                       | 8"  | 1 3/8"  |  |
| 5"                       | 10" | 1 7/16" |  |
| 6"                       | 12" | 1 3/4"  |  |
| *Custom sizes by request |     |         |  |

## Pilaster:

| Α                        | В          | С    | D  |
|--------------------------|------------|------|----|
| 3"                       | 48" or 94" | 3/4" | 3" |
| 4"                       | 48" or 94" | 3/4" | 4" |
| 5"                       | 48" or 94" | 3/4" | 5" |
| 6"                       | 48" or 94" | 3/4" | 6" |
| *Custom sizes by request |            |      |    |