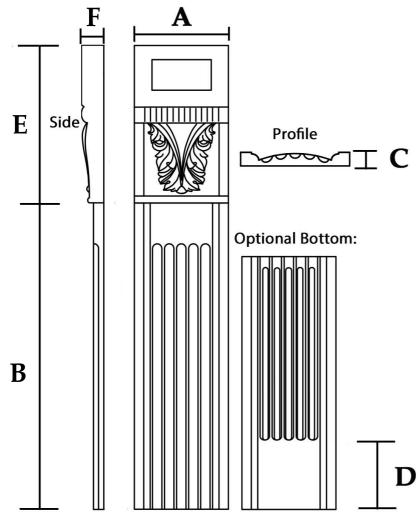

## Pilaster - Ionic Fluting w Acanthus Capital SKU: PIL-08-A

Capital:

| Α  | E      | F       |  |
|----|--------|---------|--|
| 3" | 4 7/8" | 1 7/16" |  |
| 4" | 6 1/2" | 1 7/16" |  |
| 5" | 8 1/8" | 1 3/4"  |  |
| 6" | 9 3/4" | 1 3/4"  |  |

## **Pilaster:**

| Α                        | В          | С    | D  |
|--------------------------|------------|------|----|
| 3"                       | 48" or 94" | 3/4" | 3" |
| 4"                       | 48" or 94" | 3/4" | 4" |
| 5"                       | 48" or 94" | 3/4" | 5" |
| 6"                       | 48" or 94" | 3/4" | 6" |
| *Custom sizes by request |            |      |    |