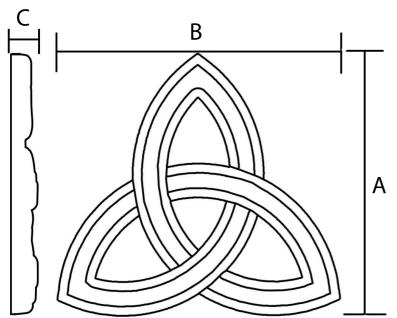

## Onlay - Trinity Knot

**SKU: ON-TRIK** 

www.heartwoodcarving.com

| Α                        | В      | С     |
|--------------------------|--------|-------|
| 3"                       | 3.21"  | 0.42" |
| 4"                       | 4.30"  | 0.51" |
| 5"                       | 5.36"  | 0.61" |
| 6"                       | 6.43"  | 0.71" |
| 7"                       | 7.50"  | 0.81" |
| 8"                       | 8.57"  | 0.90" |
| 9"                       | 9.64"  | 1"    |
| 12"                      | 12.86" | 1.29" |
| *Custom sizes by request |        |       |