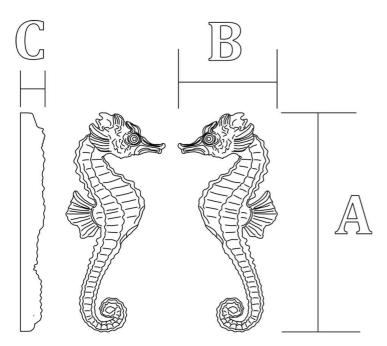

## Onlay - Seahorse SKU: ON-SHORSE

| А                        | В        | С       |
|--------------------------|----------|---------|
| 4"                       | 1 13/16" | 1/2"    |
| 5"                       | 2 5/16"  | 9/16"   |
| 6"                       | 2 3/4"   | 11/16"  |
| 7"                       | 3 3/16"  | 3/4"    |
| 8"                       | 3 5/8"   | 7/8"    |
| 9"                       | 4 1/8"   | 1"      |
| 10"                      | 4 9/16"  | 1 1/16" |
| *Custom sizes by request |          |         |