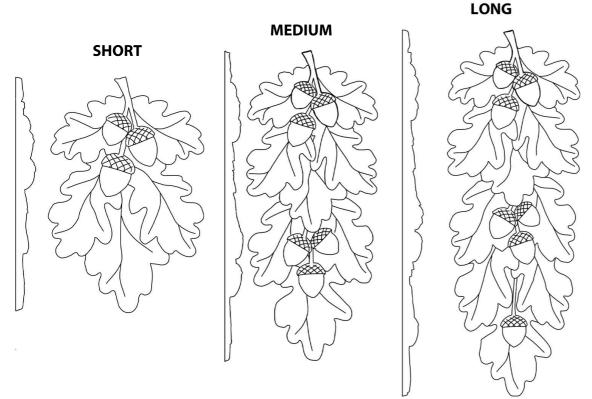

## Onlay - Oak Leaves and Acorns Drop, Short, Med, Long SKU: ON-OAKDRP

www.heartwoodcarving.com

| WIDTH   | LENGTH  | HEIGHT |
|---------|---------|--------|
| SHORT:  |         |        |
| 3       | 4.5"    | 1/2    |
| 4       | 6"      | 5/8    |
| 5       | 7.5"    | 11/16  |
| MEDIUM: |         |        |
| 3       | 7.125"  | 1/2    |
| 4       | 9.5"    | 5/8    |
| 5       | 11.875" | 11/16  |
| LONG:   |         |        |
| 3       | 8.25"   | 1/2    |
| 4       | 11"     | 5/8    |
| 5       | 13.75"  | 11/16  |
|         |         |        |