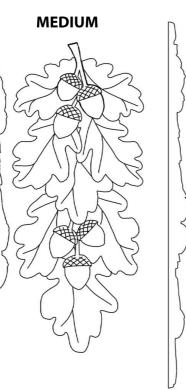

## Onlay - Oak Leaves and Acorns Drop, Short, Med, Long SKU: ON-OAKDRP

## www.heartwoodcarving.com

LONG

| WIDTH   | LENGTH  | HEIGHT |
|---------|---------|--------|
| SHORT:  |         |        |
| 3       | 4.5"    | 1/2    |
| 4       | 6"      | 5/8    |
| 5       | 7.5"    | 3/4    |
| MEDIUM: |         |        |
| 3       | 7.125"  | 1/2    |
| 4       | 9.5"    | 5/8    |
| 5       | 11.875" | 3/4    |
| LONG:   |         |        |
| 3       | 8.25"   | 1/2    |
| 4       | 11"     | 5/8    |
| 5       | 13.75"  | 3/4    |