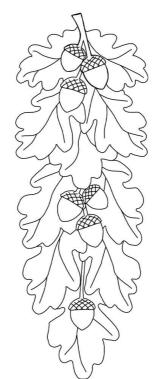

## Onlay - Oak Leaves and Acorns Drop, Short, Med, Long SKU: ON-OAKDRP

## www.heartwoodcarving.com

LONG

| WIDTH   | LENGTH  | HEIGHT |
|---------|---------|--------|
| SHORT:  |         |        |
| 3       | 4.5"    | 1/2    |
| 4       | 6"      | 5/8    |
| 5       | 7.5"    | 3/4    |
| MEDIUM: |         |        |
| 3       | 7.125"  | 1/2    |
| 4       | 9.5"    | 5/8    |
| 5       | 11.875" | 3/4    |
| LONG:   |         |        |
| 3       | 8.25"   | 1/2    |
| 4       | 11"     | 5/8    |
| 5       | 13.75"  | 3/4    |