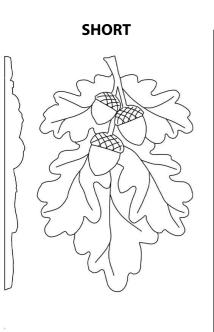

## Onlay - Oak Leaves and Acorns Drop, Short, Med, Long SKU: ON-OAKDRP

## www.heartwoodcarving.com

LONG

| WIDTH   | LENGTH  | HEIGHT |
|---------|---------|--------|
| SHORT:  |         |        |
| 3       | 4.5"    | 1/2    |
| 4       | 6"      | 5/8    |
| 5       | 7.5"    | 3/4    |
| MEDIUM: |         |        |
| 3       | 7.125"  | 1/2    |
| 4       | 9.5"    | 5/8    |
| 5       | 11.875" | 3/4    |
| LONG:   |         |        |
| 3       | 8.25"   | 1/2    |
| 4       | 11"     | 5/8    |
| 5       | 13.75"  | 3/4    |