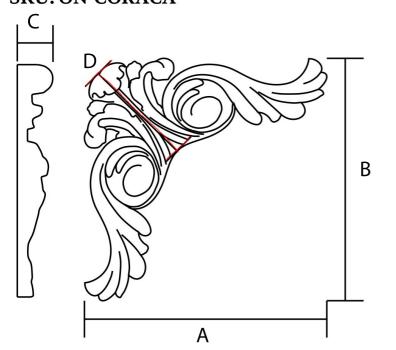

## Onlay - Corner, Acanthus Volutes SKU: ON-CORACA

| Α     | В     | С       | D •   |
|-------|-------|---------|-------|
| 3"t   | 3"w   | 0.437"d | 1.36" |
| 3.5"t | 3.5"w | 0.5"d   | 1.58" |
| 4"t   | 4"w   | 0.54"d  | 1.82" |
| 4.5"t | 4.5"w | 0.59"d  | 2.04" |
| 5"t   | 5"w   | 0.65"d  | 2.27" |
| 5.5"t | 5.5"w | 0.70"d  | 2.5"  |
| 6"t   | 6"w   | 0.75"d  | 2.72" |