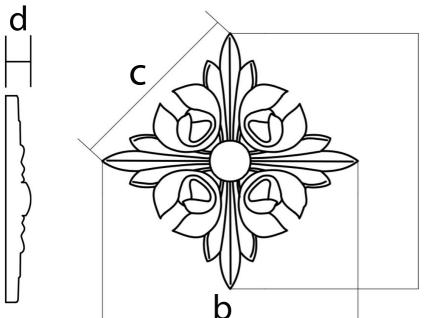

www.heartwoodcarving.com

| а   | b   | С     | d       |
|-----|-----|-------|---------|
| 3"  | 3"  | 2.12" | 0.375"  |
| 4"  | 4"  | 2.87" | 0.46"   |
| 5"  | 5"  | 3.54" | 0.54"   |
| 6"  | 6"  | 4.25" | 0.625"  |
| 7"  | 7"  | 4.98" | 0.71"   |
| 8"  | 8"  | 5.66" | 0.79"   |
| 9"  | 9"  | 6.36" | 0.8125" |
| 12" | 12" | 8 49" | 1 125"  |

\*Custom Sizes by Request

Onlay - Four Leaf SKU: ON-4LF

© 2003-2022 Heartwood Carving Inc.®

Copyright claimed to the extent and creative product designs, product numbers, photographs, drawings, text, the selection, coordination, arrangement, organization, placement and ordering thereof, and other works herein reproduced. All rights reserved.