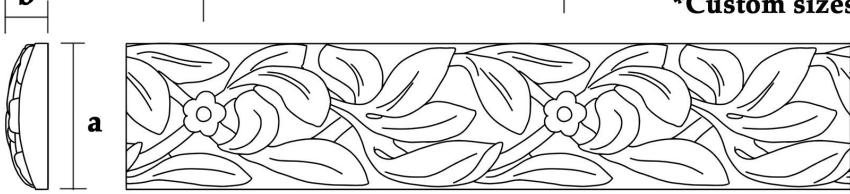

## **Moulding - Running Floral** SKU: MLD-FLORAL

www.heartwoodcarving.com

C

| a          | b      | c      |
|------------|--------|--------|
| 2.5"       | 3/8"   | 6.18"  |
| 3"         | 3/8"   | 7.41"  |
| 3.5"       | 1/2"   | 8.65"  |
| 4"         | 3/4"   | 9.88"  |
| 4.5"       | 3/4"   | 11.12" |
| 5 <b>"</b> | 1"     | 12.35" |
| 6"         | 1 1/2" | 14.82" |

\*Custom sizes by request

© 2003-2023 Heartwood Carving Inc.®

Copyright claimed to the extent and creative product designs, product numbers, photographs, drawings, text, the selection, coordination, arrangement, organization, placement and ordering thereof, and other works herein reproduced. All rights reserved.