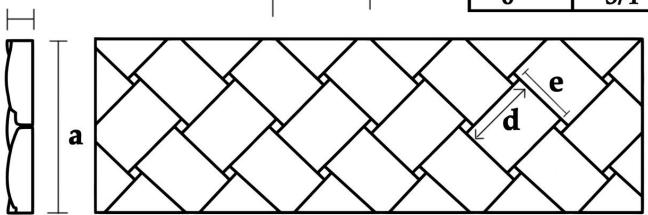

Frieze Moulding - Square Weave - No edge

**SKU: FZ-SWE** 

b

www.heartwoodcarving.com

| a    | b    | C     | d     | e     |
|------|------|-------|-------|-------|
| 2.5" | 3/4" | 1.92" | 1.54" | 1.17" |
| 3"   | 3/4" | 1.92" | 1.54" | 1.17" |
| 3.5" | 3/4" | 1.92" | 1.54" | 1.17" |
| 4"   | 3/4" | 1.92" | 1.54" | 1.17" |
| 4.5" | 3/4" | 1.92" | 1.54" | 1.17" |
| 5"   | 3/4" | 1.92" | 1.54" | 1.17" |
| 6"   | 3/4" | 1.92" | 1.54" | 1.17" |