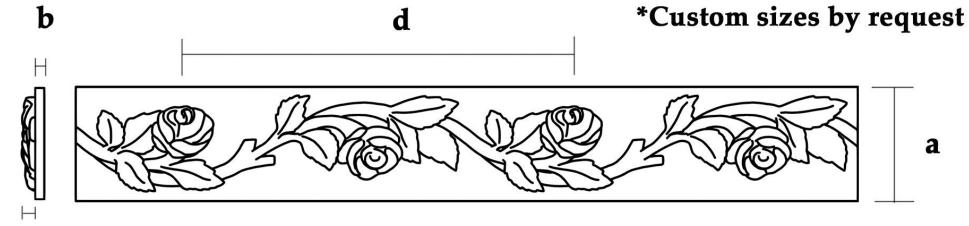

## Frieze Onlay - Running Roses SKU: FZ-RROSE

www.heartwoodcarving.com

| a    | b    | С     | d      |
|------|------|-------|--------|
| 2.5" | 3/8" | 0.32" | 8.52"  |
| 3"   | 3/8" | 0.38" | 10.22" |
| 3.5" | 3/8" | 0.45" | 11.92" |
| 4"   | 3/8" | 0.52" | 13.63" |
| 4.5" | 3/8" | 0.58" | 15.33" |
| 5"   | 3/8" | 0.65" | 17.04" |
| 6"   | 3/8" | 0.78" | 20.45" |