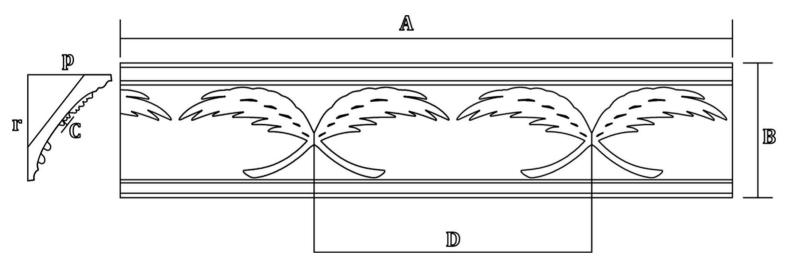

## **Crown Molding - Palm Leaves**

SKU: CR-PALM

www.heartwoodcarving.com

| Α   | В    | С     | D      |
|-----|------|-------|--------|
| 94" | 3"   | 0.16" | 6.19"  |
| 94" | 3.5" | 0.18" | 7.22"  |
| 94" | 4"   | 0.21" | 8.25"  |
| 94" | 4.5" | 0.24" | 9.28"  |
| 94" | 5"   | 0.27" | 10.31" |
| 94" | 6"   | 0.32" | 12.37" |

## \*Custom sizes by request

| r     | n     |
|-------|-------|
| r     | р     |
| 2.36" | 1.85" |
| 2.75" | 2.15" |
| 3.15" | 2.46" |
| 3.54" | 2.77" |
| 3.94" | 3.07" |
| 4.72" | 3.69" |