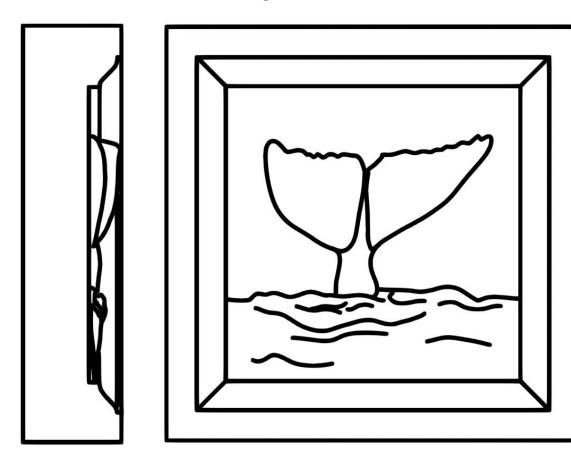

## **Corner Block - Whale Tail** SKU: CB-WTAIL

www.heartwoodcarving.com

3"t x 3"w x 3/4"d 3 1/4"t x 3 1/4"w x 3/4"d 3 1/2"t x 3 1/2"w x 3/4"d 3 3/4"t x 3 3/4"w x 3/4"d 4"t x 4"w x 3/4"d 4 1/2"t x 4 1/2"w x 3/4"d 5"t x 5"w x 3/4"d 5 1/2"t x 5 1/2"w x 3/4"d 6"t x 6"w x 3/4"d 6 1/2"t x 6 1/2"w x 3/4"d 8"t x 8"w x 1 1/4"d \*Custom sizes by request