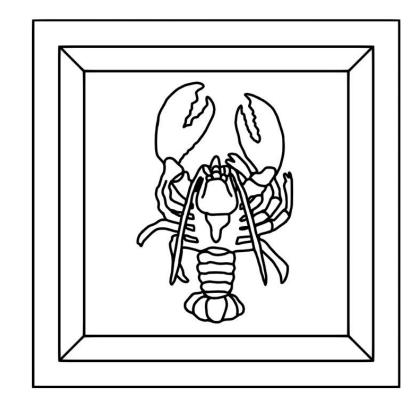

## Corner Block - Lobster SKU: CB-LOB

www.heartwoodcarving.com

3''t x 3''w x 3/4''d3 1/4"t x 3 1/4"w x 3/4"d 3 1/2"t x 3 1/2"w x 3/4"d 3 3/4"t x 3 3/4"w x 3/4"d 4''t x 4''w x 3/4''d $4 \frac{1}{2}$ "t x  $4 \frac{1}{2}$ "w x  $\frac{3}{4}$ "d 5''t x 5''w x 3/4''d5 1/2"t x 5 1/2"w x 3/4"d 6''t x 6''w x 3/4''d6 1/2"t x 6 1/2"w x 3/4"d 8''t x 8''w x 1 1/4''d\*Custom sizes by request