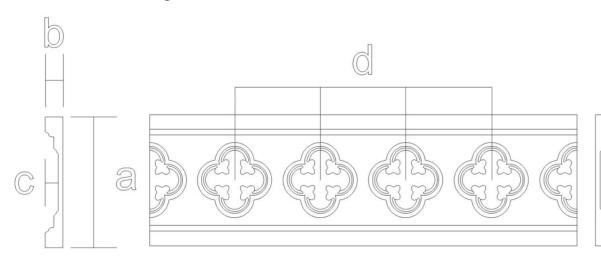

## Frieze Moulding - Gothic Florets

SKU: FZ-GOTH

www.heartwoodcarving.com

| a    | b    | С     | d     |
|------|------|-------|-------|
| 2.5" | 3/4" | 0.36" | 2.25" |
| 3"   | 3/4" | 0.40" | 2.51" |
| 3.5" | 3/4" | 0.45" | 2.76" |
| 4"   | 3/4" | 0.49" | 3.01" |
| 4.5" | 3/4" | 0.53" | 3.26" |
| 5"   | 3/4" | 0.57" | 3.51" |
| 6"   | 3/4" | 0.65" | 3.99" |