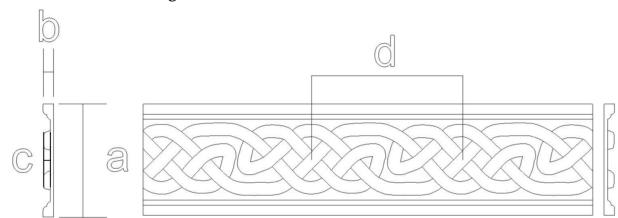

Frieze Moulding - Gaelic Weave

**SKU: FZ-GW** 

www.heartwoodcarving.com

| a    | b    | С     | d     |
|------|------|-------|-------|
| 2.5" | 3/4" | 0.28" | 4.05" |
| 3"   | 3/4" | 0.27" | 4.49" |
| 3.5" | 3/4" | 0.26" | 4.94" |
| 4"   | 3/4" | 0.25" | 5.39" |
| 4.5" | 3/4" | 0.24" | 5.84" |
| 5"   | 3/4" | 0.23" | 6.29" |
| 6"   | 3/4" | 0.38" | 7.19" |