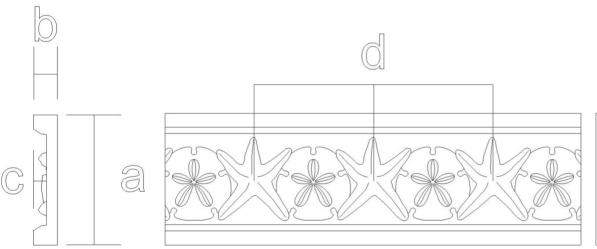

## Frieze Moulding - Starfish and Sand Dollar SKU: FZ-STSD

www.heartwoodcarving.com

| a    | b    | С     | d     |
|------|------|-------|-------|
| 2.5" | 3/4" | 0.26" | 2.36" |
| 3"   | 3/4" | 0.31" | 2.84" |
| 3.5" | 3/4" | 0.37" | 3.28" |
| 4"   | 3/4" | 0.38" | 3.39" |
| 4.5" | 3/4" | 0.41" | 3.67" |
| 5"   | 3/4" | 0.52" | 4.7"  |
| 6"   | 3/4" | 0.56" | 5.08" |