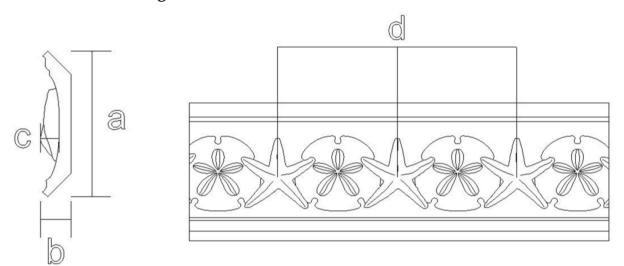

## **Crown Molding - Starfish and Sand Dollar**

**SKU: CR-STSD** 

www.heartwoodcarving.com

| a    | b    | С    | d     | r     | p     |
|------|------|------|-------|-------|-------|
| 3"   | 3/4" | 4.2" | 2.61" | 2.12" | 2.12" |
| 3.5" | 3/4" | 4.7" | 3.11" | 2.47" | 2.47" |
| 4"   | 3/4" | 5.2" | 3.61" | 2.82" | 2.82" |
| 4.5" | 3/4" | 5.7" | 4.11" | 3.18" | 3.18" |
| 5"   | 3/4" | 6.2" | 5.11" | 3.53" | 3.53" |
| 6"   | 3/4" | 7.2" | 6.11" | 4.25" | 4.25" |