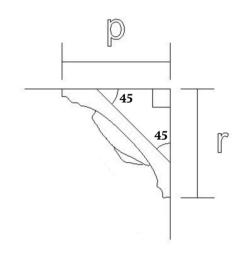

## **Crown Molding - Starfish and Sand Dollar**

**SKU: CR-STSD** 

www.heartwoodcarving.com

| a    | b    | С    | d     | r     | p     |
|------|------|------|-------|-------|-------|
| 3"   | 3/4" | 4.2" | 2.61" | 2.12" | 2.12" |
| 3.5" | 3/4" | 4.7" | 3.11" | 2.47" | 2.47" |
| 4"   | 3/4" | 5.2" | 3.61" | 2.82" | 2.82" |
| 4.5" | 3/4" | 5.7" | 4.11" | 3.18" | 3.18" |
| 5"   | 3/4" | 6.2" | 5.11" | 3.53" | 3.53" |
| 6"   | 3/4" | 7.2" | 6.11" | 4.25" | 4.25" |