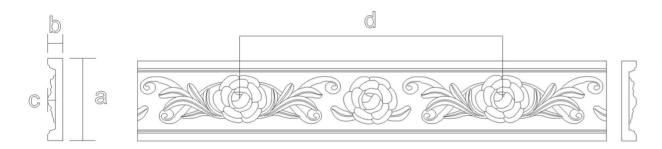

## **Frieze Moulding - Camellia Flower and Scroll** SKU: FZ-CAM

www.heartwoodcarving.com

| a    | b    | С     | d      |
|------|------|-------|--------|
| 4"   | 3/4" | 0.38" | 13.51" |
| 4.5" | 3/4" | 0.39" | 14.4"  |
| 5"   | 3/4" | 0.43" | 16.01" |
| 5.5" | 3/4" | 0.5"  | 17.83" |
| 6"   | 3/4" | 0.55" | 19.44" |