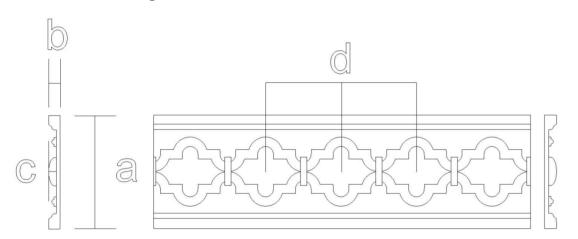

## Frieze Moulding - Marrakesh

**SKU: FZ-MKSH** 

www.heartwoodcarving.com

| a    | b    | С     | d     |
|------|------|-------|-------|
| 2.5" | 3/4" | 0.25" | 1.71" |
| 3"   | 3/4" | 0.25" | 2.07" |
| 3.5" | 3/4" | 0.25" | 2.4"  |
| 4"   | 3/4" | 0.28" | 2.73" |
| 4.5" | 3/4" | 0.32" | 3.07" |
| 5"   | 3/4" | 0.35" | 3.42" |
| 6"   | 3/4" | 0.45" | 4.08" |