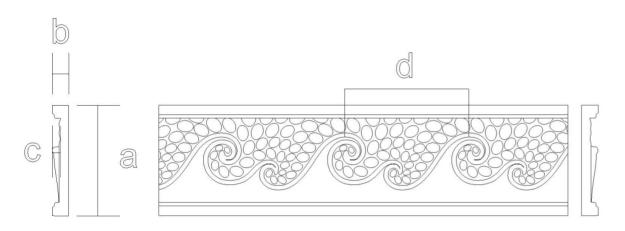

## Frieze Moulding - Waves

**SKU: FZ-WAVE** 

www.heartwoodcarving.com

| a    | b    | С     | d     |
|------|------|-------|-------|
| 2.5" | 3/4" | 0.19" | 2.81" |
| 3"   | 3/4" | 0.23" | 3.38" |
| 3.5" | 3/4" | 0.29" | 3.96" |
| 4"   | 3/4" | 0.31" | 4.5"  |
| 4.5" | 3/4" | 0.36" | 5.06" |
| 5"   | 3/4" | 0.39" | 5.59" |
| 6"   | 3/4" | 0.46" | 6.72" |

<sup>\*</sup>Custom sizes by request