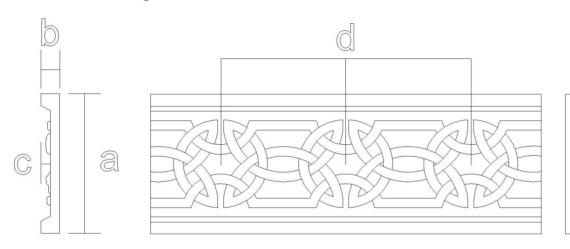

## Frieze Moulding - Celtic Knot 2

SKU: FZ-CEL2

www.heartwoodcarving.com

| a    | b    | С     | d     |
|------|------|-------|-------|
| 2.5" | 3/4" | 0.14" | 2.33" |
| 3"   | 3/4" | 0.21" | 2.80" |
| 3.5" | 3/4" | 0.25" | 3.23" |
| 4"   | 3/4" | 0.29" | 3.72" |
| 4.5" | 3/4" | 0.32" | 4.19" |
| 5"   | 3/4" | 0.36" | 4.68" |
| 6"   | 3/4" | 0.43" | 5.59" |