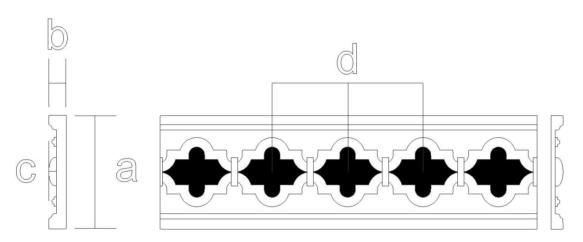

## Frieze Moulding - Marrakesh (Pierced)

**SKU: FZ-MKSHP** 

www.heartwoodcarving.com

| a    | b    | С     | d     |
|------|------|-------|-------|
| 2.5" | 3/8" | 0.58" | 1.71" |
| 3"   | 1/2" | 0.58" | 2.07" |
| 3.5" | 1/2" | 0.56" | 2.4"  |
| 4"   | 5/8" | 0.56" | 2.73" |
| 4.5" | 5/8" | 0.56" | 3.07" |
| 5"   | 3/4" | 0.55" | 3.42" |
| 6"   | 3/4" | 0.55" | 4.08" |