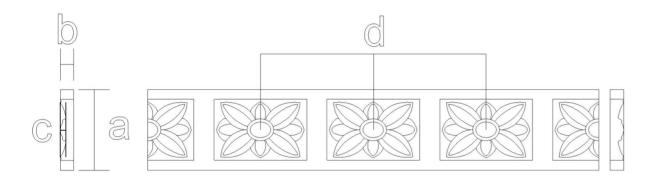

## **Frieze Moulding - Floral Transitions** SKU: FZ-FLORT

www.heartwoodcarving.com

| a    | b    | С     | d     |
|------|------|-------|-------|
| 2.5" | 3/4" | 0.25" | 3.48" |
| 3"   | 3/4" | 0.26" | 3.76" |
| 3.5" | 3/4" | 0.34" | 4.78" |
| 4"   | 3/4" | 0.4"  | 5.63" |
| 4.5" | 3/4" | 0.44" | 5.99" |
| 5"   | 3/4" | 0.47" | 6.38" |
| 6"   | 3/4" | 0.55" | 8.34" |