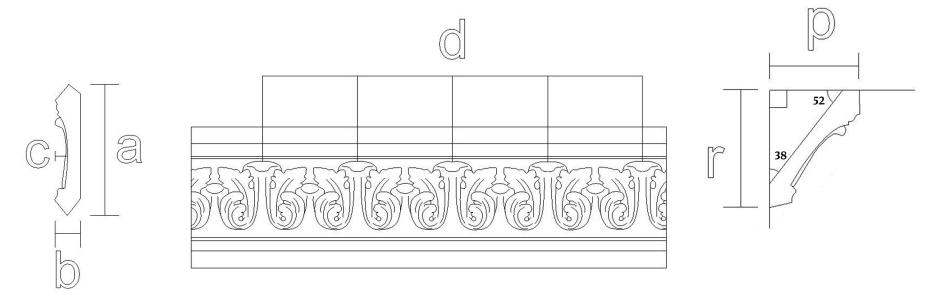

## **Crown Molding - Acanthus**

**SKU: CR-ACA** 

www.heartwoodcarving.com

| a    | b    | С     | d     | r     | p     |
|------|------|-------|-------|-------|-------|
| 3"   | 3/4" | 0.37" | 2.61" | 2.36" | 1.85" |
| 3.5" | 3/4" | 0.46" | 3.01" | 2.75" | 2.15" |
| 4"   | 3/4" | 0.5"  | 3.32" | 3.15" | 2.46" |
| 4.5" | 3/4" | 0.52" | 3.75" | 3.54" | 2.77" |
| 5"   | 3/4" | 0.61" | 4.25" | 3.94" | 3.07" |
| 6"   | 3/4" | 0.69" | 4.97" | 4.72" | 3.69" |