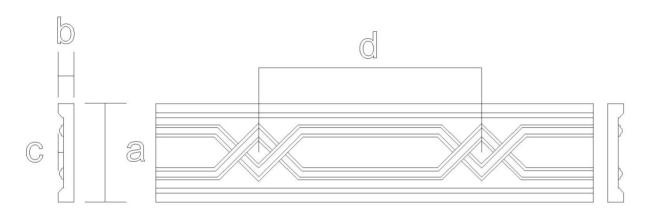

## Frieze Moulding - Hex and Diamonds

SKU: FZ-HD

www.heartwoodcarving.com

| a    | b    | С     | d      |
|------|------|-------|--------|
| 2.5" | 3/4" | 0.19" | 5.83"  |
| 3"   | 3/4" | 0.19" | 7.01"  |
| 3.5" | 3/4" | 0.22" | 8.19"  |
| 4"   | 3/4" | 0.25" | 9.33"  |
| 4.5" | 3/4" | 0.28" | 10.52" |
| 5"   | 3/4" | 0.31" | 11.67" |
| 6"   | 3/4" | 0.38" | 13.97" |