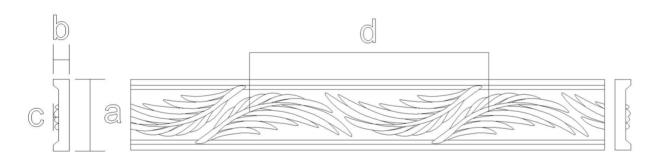

Frieze Moulding - Palms

**SKU: FZ-PALM** 

www.heartwoodcarving.com

| a    | b    | С     | d      |
|------|------|-------|--------|
| 2.5" | 3/4" | 0.2"  | 8.67"  |
| 3"   | 3/4" | 0.23" | 10.41" |
| 3.5" | 3/4" | 0.27" | 12.15" |
| 4"   | 3/4" | 0.31" | 13.88" |
| 4.5" | 3/4" | 0.34" | 15.61" |
| 5"   | 3/4" | 0.39" | 17.35" |
| 6"   | 3/4" | 0.44" | 20.82" |