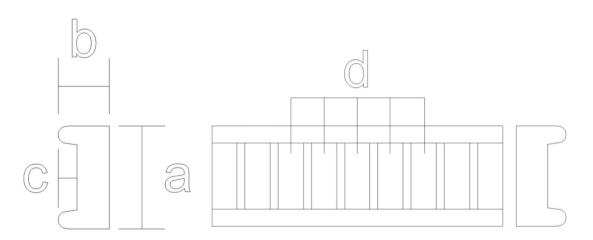

## Frieze Moulding - Federal Fluting

**SKU: FZ-FFLU** 

www.heartwoodcarving.com

| a    | b    | С     | d    |
|------|------|-------|------|
| 1.5" | 3/4" | 0.29" | 0.5" |
| 2"   | 3/4" | 0.29" | 0.5" |
| 2.5" | 3/4" | 0.29" | 0.5" |
| 3"   | 3/4" | 0.29" | 0.5" |
| 3.5" | 3/4" | 0.29" | 0.5" |
| 4"   | 3/4" | 0.29" | 0.5" |
| 4.5" | 3/4" | 0.29" | 0.5" |