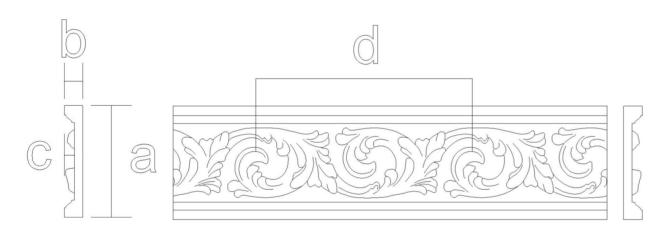

Frieze Moulding - Acanthus Flourish SKU: FZ-FLUR

www.heartwoodcarving.com

| a    | b    | С     | d      |
|------|------|-------|--------|
| 2.5" | 3/4" | 0.26" | 4.97"  |
| 3"   | 3/4" | 0.31" | 5.9"   |
| 3.5" | 3/4" | 0.36" | 6.91"  |
| 4"   | 3/4" | 0.41" | 7.86"  |
| 4.5" | 3/4" | 0.45" | 8.87"  |
| 5"   | 3/4" | 0.5"  | 9.77"  |
| 6"   | 3/4" | 0.59" | 11.85" |