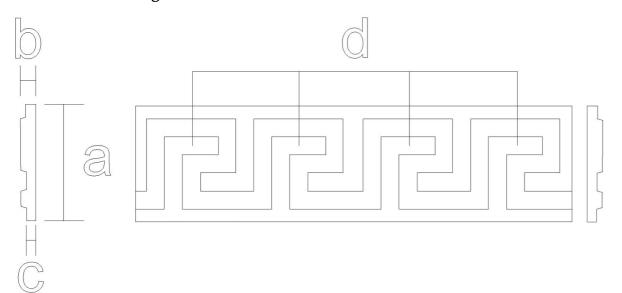

## Frieze Moulding - Greek Keys SKU: FZ-GRKY

www.heartwoodcarving.com

| a    | b    | С    | d     |
|------|------|------|-------|
| 2.5" | 5/8" | 3/8" | 1.73" |
| 3"   | 5/8" | 3/8" | 2.87" |
| 3.5" | 5/8" | 3/8" | 3.27" |
| 4"   | 5/8" | 3/8" | 3.71" |
| 4.5" | 5/8" | 3/8" | 4.17" |
| 5"   | 5/8" | 3/8" | 4.53" |
| 6"   | 5/8" | 3/8" | 5.22" |