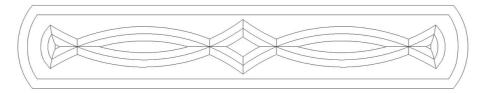

## Onlay - Arches and Points (Mullion pattern) SKU: ON-AP

www.heartwoodcarving.com

| Standard:                | Wide:                    |
|--------------------------|--------------------------|
| 3"t x 12"w x 1/2"d       | 3"t x 20"w x 1/2"d       |
| 4"t x 16"w x 5/8"d       | 4"t x 27"w x 5/8"d       |
| 5"t x 20"w x 3/4"d       | 5"t x 34"w x 3/4"d       |
| 6"t x 24"w x 1"d         | 6"t x 41"w x 1"d         |
| *Custom sizes by request | *Custom sizes by request |