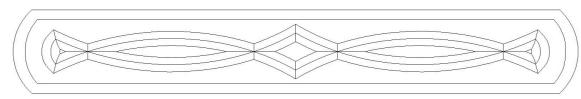

## Onlay - Arches and Points (Mullion pattern) SKU: ON-AP

www.heartwoodcarving.com

| Standard:                | Wide:                    |
|--------------------------|--------------------------|
| 3"t x 12"w x 1/2"d       | 3"t x 20"w x 1/2"d       |
| 4"t x 16"w x 5/8"d       | 4"t x 27"w x 5/8"d       |
| 5"t x 20"w x 3/4"d       | 5"t x 34"w x 3/4"d       |
| 6"t x 24"w x 1"d         | 6"t x 41"w x 1"d         |
| *Custom sizes by request | *Custom sizes by request |