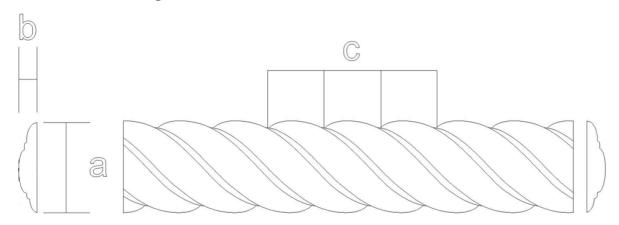

## Frieze Moulding - Twisted Rope

**SKU: FZ-TWIST** 

www.heartwoodcarving.com

| a    | b      | С     |
|------|--------|-------|
| 2.5" | 7/16"  | 1.81" |
| 3"   | 1/2"   | 1.83" |
| 3.5" | 9/16"  | 2.12" |
| 4"   | 5/8"   | 2.42" |
| 4.5" | 11/16" | 2.62" |
| 5"   | 3/4"   | 3.03" |
| 6"   | 7/8"   | 3.52" |