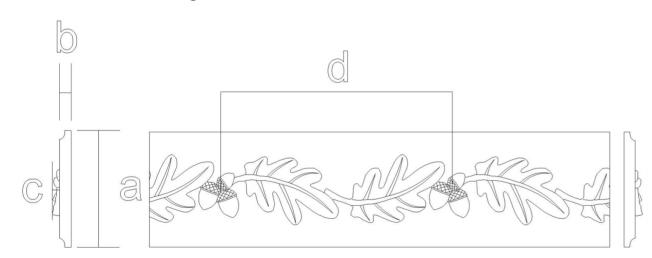

## Frieze Moulding - Oak Leaves & Acorns - Onlay SKU: FZ-OAKNE

www.heartwoodcarving.com

| a    | b    | С     | d      |
|------|------|-------|--------|
| 2.5" | 3/8" | 0.63" | 5.18"  |
| 3"   | 3/8" | 0.63" | 6.21"  |
| 3.5" | 3/8" | 0.63" | 7.25"  |
| 4"   | 3/8" | 0.63" | 8.31"  |
| 4.5" | 3/8" | 0.63" | 9.28"  |
| 5"   | 3/8" | 0.63" | 11.13" |
| 6"   | 3/8" | 0.63" | 13.38" |