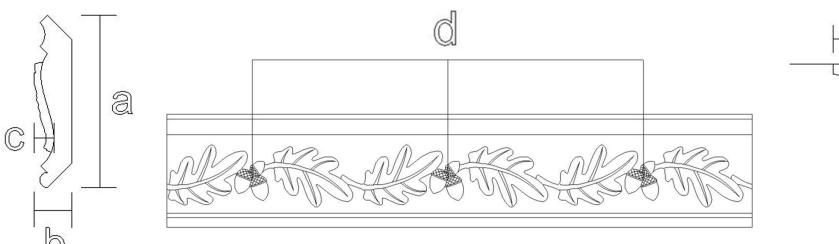

## Crown Molding - Acorns and Oak Leaves

SKU: CR-OAK

www.heartwoodcarving.com

| a    | b    | С     | d      | r     | p     |
|------|------|-------|--------|-------|-------|
| 3"   | 3/4" | 0.14" | 5.56"  | 2.12" | 2.12" |
| 3.5" | 3/4" | 0.35" | 6.43"  | 2.47" | 2.47" |
| 4"   | 3/4" | 0.46" | 6.91"  | 2.82" | 2.82" |
| 4.5" | 3/4" | 0.49" | 7.75"  | 3.18" | 3.18" |
| 5"   | 3/4" | 0.52" | 8.54"  | 3.53" | 3.53" |
| 6"   | 3/4" | 0.66" | 10.81" | 4.25" | 4.25" |