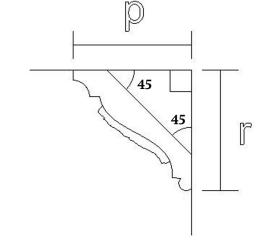

## Crown Molding - Acorns and Oak Leaves

SKU: CR-OAK

www.heartwoodcarving.com

| a    | b    | С     | d      | r     | p     |
|------|------|-------|--------|-------|-------|
| 3"   | 3/4" | 0.14" | 5.56"  | 2.12" | 2.12" |
| 3.5" | 3/4" | 0.35" | 6.43"  | 2.47" | 2.47" |
| 4"   | 3/4" | 0.46" | 6.91"  | 2.82" | 2.82" |
| 4.5" | 3/4" | 0.49" | 7.75"  | 3.18" | 3.18" |
| 5"   | 3/4" | 0.52" | 8.54"  | 3.53" | 3.53" |
| 6"   | 3/4" | 0.66" | 10.81" | 4.25" | 4.25" |