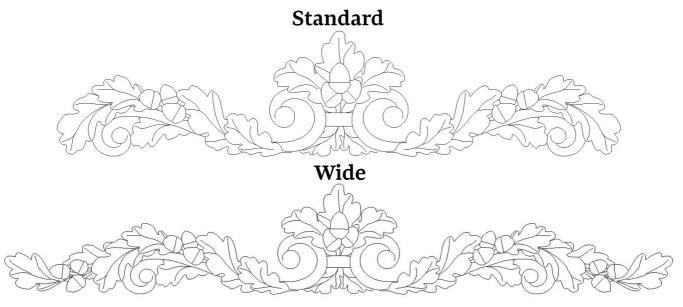

## Onlay - Wide - Oak Leaves s with Acorns and Scrollwork 4 SKU: ON-OAKSC

www.heartwoodcarving.com

Standard:

4"t x 18"w x 0.625"d

5"t x 221/2"w x 0.745"d

6"t x 27"w x 0.9"d

7"t x 311/2"w x 0.9"d

\*Custom sizes by request

## Wide:

4"t x 24"w x 0.625"d

5"t x 30"w x 0.745"d

6"t x 36"w x 0.9"d

7"t x 42"w x 0.9"d

\*Custom sizes by request