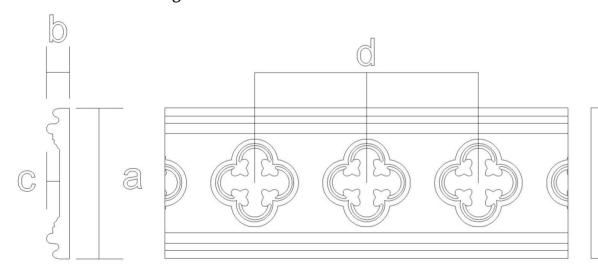

## Moulding - Gothic Quatrefoil SKU: MLD-GOTH

www.heartwoodcarving.com

| a    | b    | С     | d     |
|------|------|-------|-------|
| 2.5" | 3/8" | 0.22" | 1.88" |
| 3"   | 3/8" | 0.31" | 2.25" |
| 3.5" | 1/2" | 0.54" | 2.63" |
| 4"   | 1/2" | 0.63" | 2.97" |
| 4.5" | 1/2" | 0.64" | 3.27" |
| 5"   | 3/4" | 0.65" | 3.73" |
| 6"   | 3/4" | 0.56" | 4.51" |