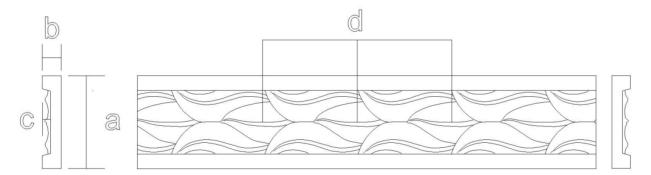

## Frieze Moulding - Olive Leaves

**SKU: FZ-LV** 

www.heartwoodcarving.com

| a    | b    | С     | d     |
|------|------|-------|-------|
| 2.5" | 3/4" | 0.22" | 2.7"  |
| 3"   | 3/4" | 0.27" | 3.19" |
| 3.5" | 3/4" | 0.31" | 3.7"  |
| 4"   | 3/4" | 0.36" | 4.1"  |
| 4.5" | 3/4" | 0.4"  | 4.78" |
| 5"   | 3/4" | 0.45" | 5.15" |
| 6"   | 3/4" | 0.51" | 5.89" |