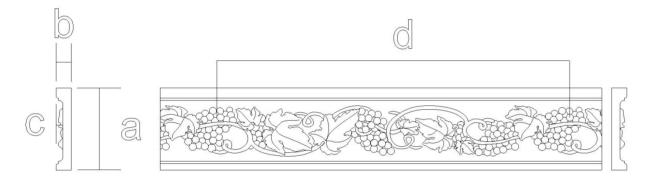

## **Frieze Moulding - Tuscan Grapes** SKU: FZ-TGRP

www.heartwoodcarving.com

| a    | b    | С     | d      |
|------|------|-------|--------|
| 2.5" | 3/4" | 0.2"  | 10.36" |
| 3"   | 3/4" | 0.24" | 12.45" |
| 3.5" | 3/4" | 0.28" | 14.54" |
| 4"   | 3/4" | 0.35" | 16.62" |
| 4.5" | 3/4" | 0.36" | 18.17" |
| 5"   | 3/4" | 0.4"  | 20.75" |
| 6"   | 3/4" | 0.48" | 25.25" |