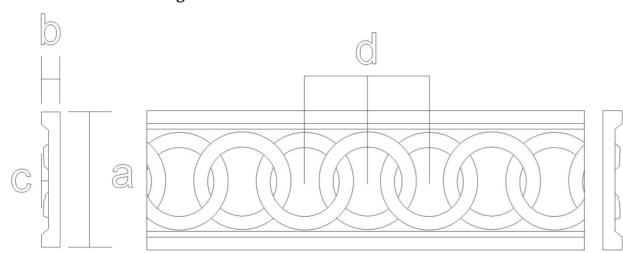

## Frieze Moulding - Linked Rings SKU: FZ-RING

www.heartwoodcarving.com

| a    | b    | С     | d     |
|------|------|-------|-------|
| 2.5" | 3/8" | 0.14" | 2.13" |
| 3"   | 3/8" | 0.16" | 1.27" |
| 3.5" | 1/2" | 0.19" | 1.49" |
| 4"   | 1/2" | 0.21" | 1.72" |
| 4.5" | 1/2" | 0.24" | 1.89" |
| 5"   | 3/4" | 0.27" | 2.18" |
| 6"   | 3/4" | 0.34" | 2.72" |