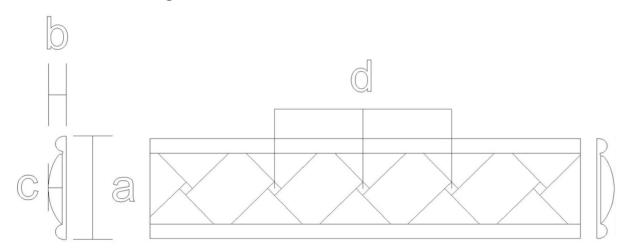

## Frieze Moulding - Square Basket Weave

**SKU: FZ-SWE** 

www.heartwoodcarving.com

| a    | b    | С     | d            |
|------|------|-------|--------------|
| 2.5" | 3/8" | 0.33" | 2.26"        |
| 3"   | 1/2" | 0.63" | 2.7"         |
| 3.5" | 1/2" | 0.69" | 3.15"        |
| 4"   | 5/8" | 0.61" | 3.58"        |
| 4.5" | 5/8" | 0.67" | 4.04"        |
| 5"   | 3/4" | 0.63" | 4.5"         |
| 6"   | 3/4" | 0.71" | <b>5.4</b> " |