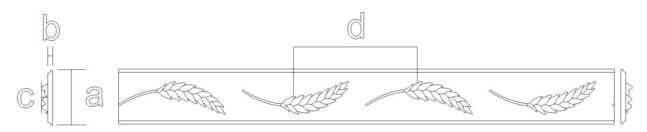

Frieze Moulding - Simple Wheat SKU: FZ-WHT

www.heartwoodcarving.com

| a    | b    | С     | d      |
|------|------|-------|--------|
| 2.5" | 3/8" | 0.38" | 6.57"  |
| 3"   | 3/8" | 0.42" | 7.39"  |
| 3.5" | 3/8" | 0.47" | 8.21"  |
| 4"   | 3/8" | 0.52" | 9.03"  |
| 4.5" | 3/8" | 0.56" | 9.85"  |
| 5"   | 3/8" | 0.61" | 10.68" |
| 6"   | 3/8" | 0.7"  | 12.32" |