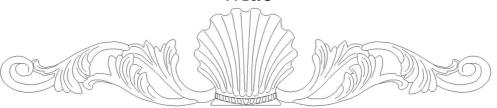

## Onlay - Wide - Classic Shell w Scrolls SKU: ON-CLSHSC

www.heartwoodcarving.com

Wide:

4"t x 21"w x 3/4"d

5"t x 26"w x 3/4"d

6"t x 30"w x 1"d

7"t x 35"w x 11/8"d

\*Custom sizes by request