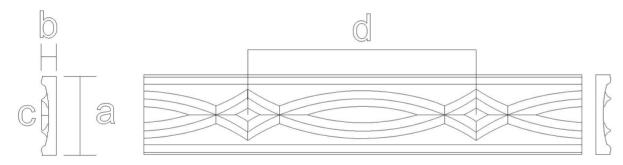

## Frieze Moulding - Arches and Points (Mullion Pattern) SKU: FZ-AP

www.heartwoodcarving.com

| a    | b    | С     | d      |
|------|------|-------|--------|
| 2.5" | 3/4" | 0.21" | 5.84"  |
| 3"   | 3/4" | 0.25" | 6.98"  |
| 3.5" | 3/4" | 0.29" | 8.16"  |
| 4"   | 3/4" | 0.33" | 9.33"  |
| 4.5" | 3/4" | 0.34" | 10.49" |
| 5"   | 3/4" | 0.42" | 11.5"  |
| 6"   | 3/4" | 0.5"  | 14.31" |