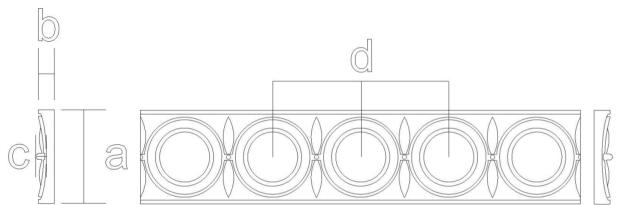

Frieze Moulding - Modern

SKU: FZ-MOD

www.heartwoodcarving.com

| a    | b    | С     | d     |
|------|------|-------|-------|
| 2.5" | 3/4" | 0.2"  | 2.29" |
| 3"   | 3/4" | 0.32" | 2.79" |
| 3.5" | 3/4" | 0.32" | 3.14" |
| 4"   | 3/4" | 0.36" | 3.74" |
| 4.5" | 3/4" | 0.35" | 4.08" |
| 5"   | 3/4" | 0.55" | 4.95" |
| 6"   | 3/4" | 0.5"  | 5.67" |