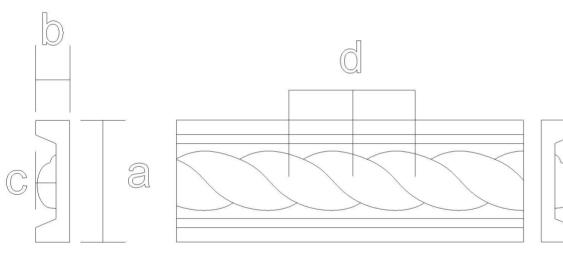

## Frieze Moulding - Rope SKU: FZ-ROPE

www.heartwoodcarving.com

| a    | b      | С     | d     |
|------|--------|-------|-------|
| 2.5" | 3/4"   | 0.44" | 1.38" |
| 3"   | 3/4"   | 0.51" | 1.63" |
| 3.5" | 3/4"   | 0.6"  | 2.06" |
| 4"   | 3/4"   | 0.64" | 2.18" |
| 4.5" | 1"     | 0.7"  | 2.39" |
| 5"   | 1"     | 0.77" | 2.61" |
| 5.5" | 17/16" | 0.83" | 2.83" |
| 6"   | 17/16" | 1.13" | 3"    |