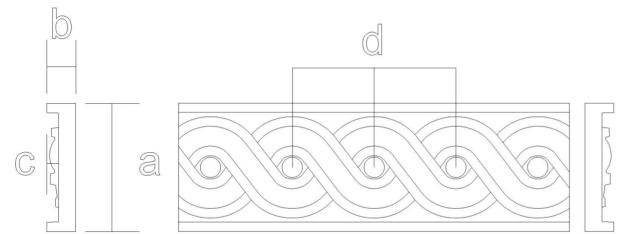

## Frieze Moulding - Running Coin Weave

**SKU: FZ-RCW** 

www.heartwoodcarving.com

| a    | b    | С     | d     |
|------|------|-------|-------|
| 2.5" | 1/2" | 0.28" | 1.98" |
| 3"   | 5/8" | 0.31" | 2.17" |
| 3.5" | 5/8" | 0.34" | 2.41" |
| 4"   | 3/4" | 0.41" | 2.63" |
| 4.5" | 3/4" | 0.41" | 2.85" |
| 5"   | 7/8" | 0.44" | 3.06" |
| 6"   | 1"   | 0.5"  | 3.5"  |