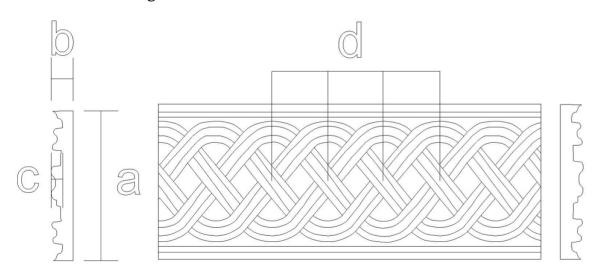

## Frieze Moulding - Celtic Double Weave SKU: FZ-CDW

www.heartwoodcarving.com

| a    | b    | С     | d     |
|------|------|-------|-------|
| 2.5" | 3/4" | 0.19" | 0.75" |
| 3"   | 3/4" | 0.25" | 0.89" |
| 3.5" | 3/4" | 0.20" | 1.13" |
| 4"   | 3/4" | 0.56" | 1.36" |
| 4.5" | 3/4" | 0.29" | 1.15" |
| 5"   | 3/4" | 0.34" | 1.31" |
| 6"   | 3/4" | 0.41" | 1.58" |